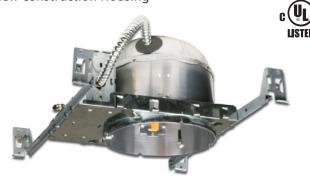

#### **PRODUCT DESCRIPTION**

This LED Housing series is designed for new construction installations and suitable for use in ceiling where the housing can be direc tcontact with insulation. For use in shallow ceiling which have tighter clearances.

#### **Plaster Frame**

 Galvanized steel construction. The housing can be removed from plaster frame to provide access to the junction box.

#### **Junction Box**

- Listed for through branch circuit wiring.
- Contains one 1-1/8", six 7/8", knockouts and four Romex pryouts with strain relief.

#### Bar Hange

- Pre-installed Real nail easily installs in regular lumber, engineered lumber.
- Bar Hangers are adjustable from 13-5/8" to 25" and can be repositioned 90 degree on plaster frame.

#### Listings

- cULus Listed for Damp Location
- cULus Listed for Feed Through
- $\bullet$  Certified under ASTM-E283 for Air tight construction

# J7IC-LED-S

6" IC LED Dedicated Can Shallow New construction Housing