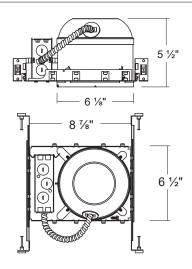

ame**

 Galvanized steel construction. The housing can be removed from plaster frame to provide access to the junction box.

#### **Junction Box**

- Listed for through branch circuit wiring.
- Contains one 1-1/8", six 7/8", knockouts and four Romex pryouts with strain relief.

#### Bar Hange

- Pre-installed Real nail easily installs in regular lumber, engineered lumber.
- Bar Hangers are adjustable from 13-5/8" to 25" and can be repositioned 90 degree on plaster frame.

#### Listings

- cULus Listed for Damp Location
- cULus Listed for Feed Through
- $\bullet$  Certified under ASTM-E283 for Air tight construction

#### **CONNECT DIMMER SWITCH WIRING**

Standard version (Triac Dimming at 120V)



# J7IC-LED-S

6" IC LED Dedicated Can Shallow New construction Housing



## **DIMENSIONS**



## **COMPATIBLE TRIMS**

#### Standard version

| Catalog Number | Description                     |
|----------------|---------------------------------|
| JRT2-56-XX-S   | 5 & 6" LED Retrofit<br>/ Smooth |
| JRT2-56-XX-BF  | 5 & 6" LED Retrofit<br>/ Baffle |
| JRT2-56-XX-SQ  | 5 & 6" LED Retrofit<br>/ Square |
| JRT-56-XX-ADJ  | 5 & 6" LED Retrofit<br>/ Gimbal |
|                |                                 |